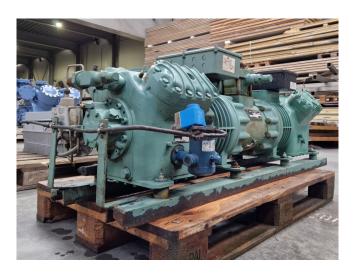

### Used Bitzer 4GE-30.2Y-40P (x1) & 4G-30.2 (x1) / 44G-60.2

Used Bitzer 4GE-30Y-40P (x1) & 4G-30.2 (x1) / 44G-60.2 tandem semi-hermetic reciprocating compressor on Freon. Complete with a pressure and safety switch and an AC&R oil level system. The compressor has a displacement of 169 m³/h. \*Why choose for HOSBV? Were not only the largest used refrigeration specialist in Europe, but also, we deliver all equipment including an extensive test, warranty and industrial cleaning. \*Optional we can also perform a new paint job and arrange the logistics.