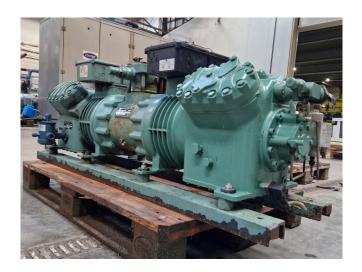

### Used Bitzer 4GE-30.2Y-40P (x1) & 4G-30.2 (x1) / 44G-60.2

Used Bitzer 4GE-30Y-40P (x1) & 4G-30.2 (x1) / 44G-60.2 tandem semi-hermetic reciprocating compressor on Freon. Complete with a pressure and safety switch and an AC&R oil level system. The compressor has a displacement of 169 m³/h. \*Why choose for HOSBV? Were not only the largest used refrigeration specialist in Europe, but also, we deliver all equipment including an extensive test, warranty and industrial cleaning. \*Optional we can also perform a new paint job and arrange the logistics.