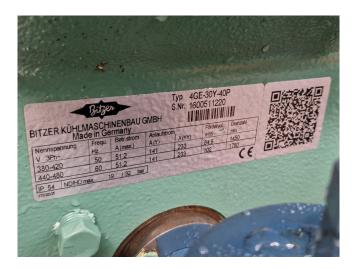

### **Specifications**

| Brand                    | Bitzer                  |
|--------------------------|-------------------------|
| Туре                     | 4GE-30.2Y-40P (x1) &    |
|                          | 4G-30.2 (x1) / 44G-60.2 |
| Refrigerant              | Freon                   |
| kW at 0°C/+40°C          | 137,1                   |
| kW at -5°C/+40°C         | 114,0                   |
| kW at -10ºC/+40ºC        | 93,9                    |
| kW at -20ºC/+40ºC        | 61,4                    |
| kW at -30ºC/+40ºC        | 37,2                    |
| kW at -40°C/+40°C        | 19,7                    |
| Pressure safety switches | ; <b>/</b>              |
| Hp/Lp/Op                 |                         |
| Oil level system AC&R    | ✓                       |
| Solenoid Valve           | ✓                       |
| m3 / h                   | 169 m³/h                |
| Weight in kg.            | 484 kg                  |
| Package / Rack           | ✓                       |
| Sizes                    | 1550x700x650 mm         |
|                          | (LxWxH)                 |
| Stock                    | 1                       |

### Used Bitzer 4GE-30.2Y-40P (x1) & 4G-30.2 (x1) / 44G-60.2

Used Bitzer 4GE-30Y-40P (x1) & 4G-30.2 (x1) / 44G-60.2 tandem semi-hermetic reciprocating compressor on Freon. Complete with a pressure and safety switch and an AC&R oil level system. The compressor has a displacement of 169 m³/h. \*Why choose for HOSBV? Were not only the largest used refrigeration specialist in Europe, but also, we deliver all equipment including an extensive test, warranty and industrial cleaning. \*Optional we can also perform a new paint job and arrange the logistics.