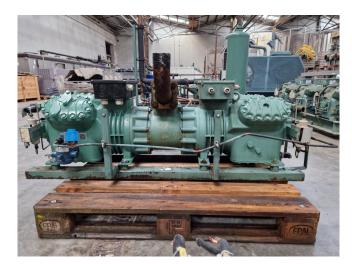

### Used Bitzer 4GE-30.2Y-40P (x1) & 4G-30.2 (x1) / 44G-60.2

Used Bitzer 4GE-30Y-40P (x1) & 4G-30.2 (x1) / 44G-60.2 tandem semi-hermetic reciprocating compressor on Freon. Complete with a pressure and safety switch and an AC&R oil level system. The compressor has a displacement of 169 m³/h. \*Why choose for HOSBV? Were not only the largest used refrigeration specialist in Europe, but also, we deliver all equipment including an extensive test, warranty and industrial cleaning. \*Optional we can also perform a new paint job and arrange the logistics.