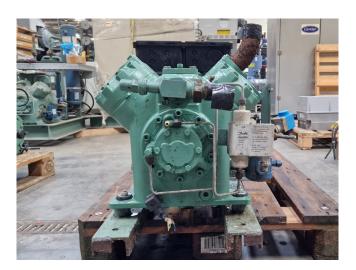

### Used Bitzer 4GE-30.2Y-40P (x1) & 4G-30.2 (x1) / 44G-60.2

Used Bitzer 4GE-30Y-40P (x1) & 4G-30.2 (x1) / 44G-60.2 tandem semi-hermetic reciprocating compressor on Freon. Complete with a pressure and safety switch and an AC&R oil level system. The compressor has a displacement of 169 m³/h. \*Why choose for HOSBV? Were not only the largest used refrigeration specialist in Europe, but also, we deliver all equipment including an extensive test, warranty and industrial cleaning. \*Optional we can also perform a new paint job and arrange the logistics.