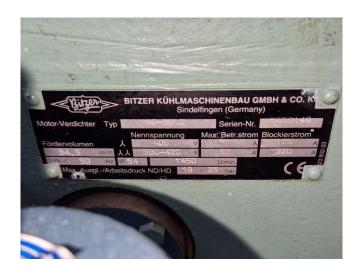

### **Specifications**

| Brand                    | Bitzer                  |
|--------------------------|-------------------------|
| Туре                     | 4GE-30.2Y-40P (x1) &    |
|                          | 4G-30.2 (x1) / 44G-60.2 |
| Refrigerant              | Freon                   |
| kW at 0°C/+40°C          | 137,1                   |
| kW at -5°C/+40°C         | 114,0                   |
| kW at -10ºC/+40ºC        | 93,9                    |
| kW at -20ºC/+40ºC        | 61,4                    |
| kW at -30ºC/+40ºC        | 37,2                    |
| kW at -40°C/+40°C        | 19,7                    |
| Pressure safety switches | ; <b>/</b>              |
| Hp/Lp/Op                 |                         |
| Oil level system AC&R    | ✓                       |
| Solenoid Valve           | ✓                       |
| m3 / h                   | 169 m³/h                |
| Weight in kg.            | 484 kg                  |
| Package / Rack           | ✓                       |
| Sizes                    | 1550x700x650 mm         |
|                          | (LxWxH)                 |
| Stock                    | 1                       |

### Used Bitzer 4GE-30.2Y-40P (x1) & 4G-30.2 (x1) / 44G-60.2

Used Bitzer 4GE-30Y-40P (x1) & 4G-30.2 (x1) / 44G-60.2 tandem semi-hermetic reciprocating compressor on Freon. Complete with a pressure and safety switch and an AC&R oil level system. The compressor has a displacement of 169 m³/h. \*Why choose for HOSBV? Were not only the largest used refrigeration specialist in Europe, but also, we deliver all equipment including an extensive test, warranty and industrial cleaning. \*Optional we can also perform a new paint job and arrange the logistics.