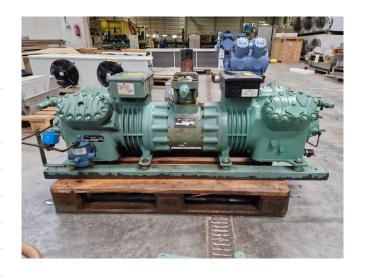

### Used Bitzer 4GE-30.2Y-40P (x1) & 4G-30.2 (x1) / 44G-60.2

Used Bitzer 4GE-30Y-40P (x1) & 4G-30.2 (x1) / 44G-60.2 tandem semi-hermetic reciprocating compressor on Freon. Complete with a pressure and safety switch and an AC&R oil level system. The compressor has a displacement of 169 m³/h. \*Why choose for HOSBV? Were not only the largest used refrigeration specialist in Europe, but also, we deliver all equipment including an extensive test, warranty and industrial cleaning. \*Optional we can also perform a new paint job and arrange the logistics.