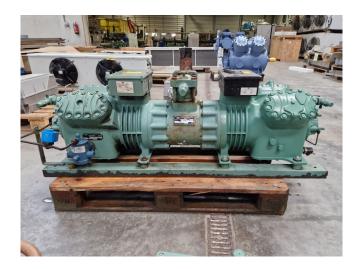

### Used Bitzer 4GE-30.2Y-40P (x1) & 4G-30.2 (x1) / 44G-60.2

Used Bitzer 4GE-30Y-40P (x1) & 4G-30.2 (x1) / 44G-60.2 tandem semi-hermetic reciprocating compressor on Freon. Complete with a pressure and safety switch and an AC&R oil level system. The compressor has a displacement of 169 m³/h. \*Why choose for HOSBV? Were not only the largest used refrigeration specialist in Europe, but also, we deliver all equipment including an extensive test, warranty and industrial cleaning. \*Optional we can also perform a new paint job and arrange the logistics.