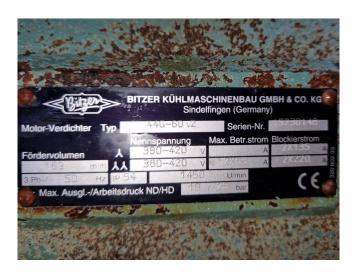

### **Specifications**

| Brand                    | Bitzer                  |
|--------------------------|-------------------------|
| Туре                     | 4GE-30.2Y-40P (x1) &    |
|                          | 4G-30.2 (x1) / 44G-60.2 |
| Refrigerant              | Freon                   |
| kW at 0°C/+40°C          | 137,1                   |
| kW at -5°C/+40°C         | 114,0                   |
| kW at -10ºC/+40ºC        | 93,9                    |
| kW at -20ºC/+40ºC        | 61,4                    |
| kW at -30ºC/+40ºC        | 37,2                    |
| kW at -40°C/+40°C        | 19,7                    |
| Pressure safety switches | ; <b>/</b>              |
| Hp/Lp/Op                 |                         |
| Oil level system AC&R    | ✓                       |
| Solenoid Valve           | ✓                       |
| m3 / h                   | 169 m³/h                |
| Weight in kg.            | 484 kg                  |
| Package / Rack           | ✓                       |
| Sizes                    | 1550x700x650 mm         |
|                          | (LxWxH)                 |
| Stock                    | 1                       |

### Used Bitzer 4GE-30.2Y-40P (x1) & 4G-30.2 (x1) / 44G-60.2

Used Bitzer 4GE-30Y-40P (x1) & 4G-30.2 (x1) / 44G-60.2 tandem semi-hermetic reciprocating compressor on Freon. Complete with a pressure and safety switch and an AC&R oil level system. The compressor has a displacement of 169 m³/h. \*Why choose for HOSBV? Were not only the largest used refrigeration specialist in Europe, but also, we deliver all equipment including an extensive test, warranty and industrial cleaning. \*Optional we can also perform a new paint job and arrange the logistics.